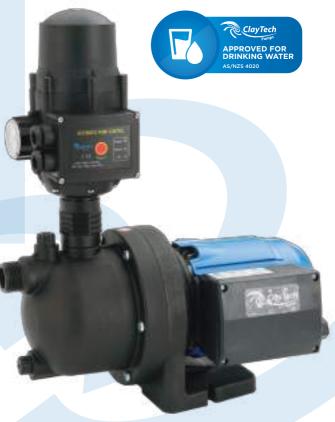

## Say G'day to your new mate 'BLUEY' B3

## SUPER RELIABLE, SMALL RAINWATER SYSTEM PUMP...

Bluey will wash the dog, water the veges, flush the loo, wash your clothes, clean the car, top up the pool and sprinkle your lawn.

- Activates and shuts down automatically
- Will not run when your tank runs dry
- 24 hour restart function means it will automatically check for water daily